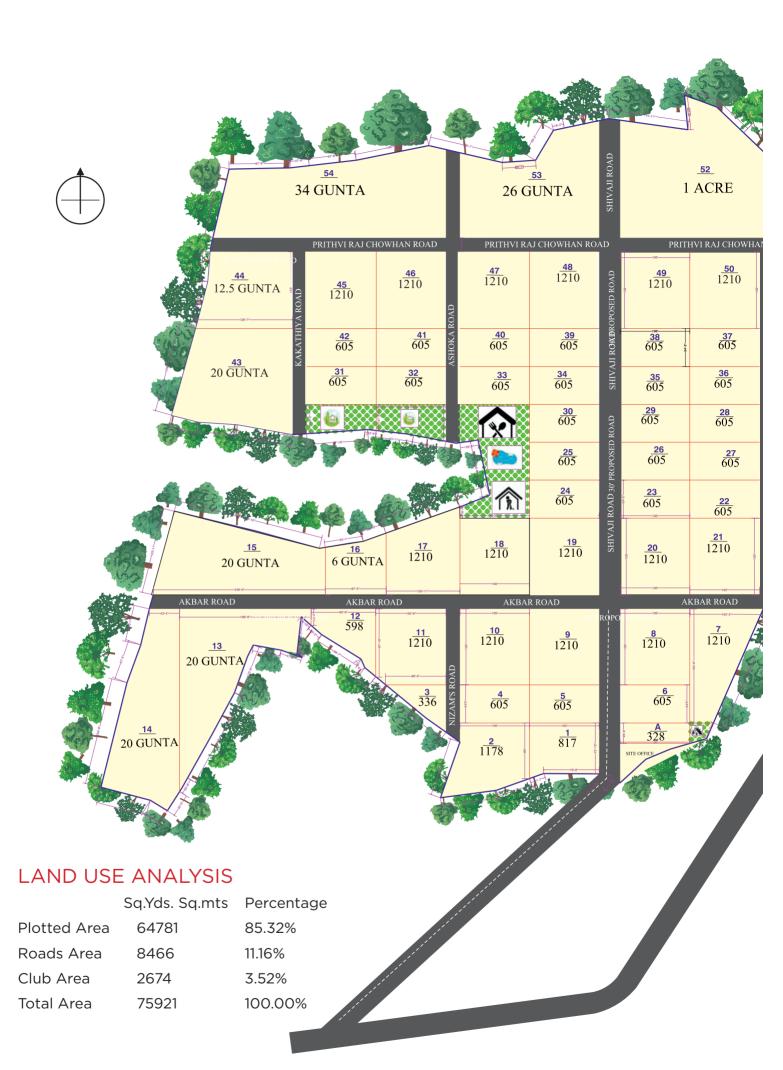

# PROJECT HIGHLIGHTS

- 20 acres of the project to be extended to 40 acres.
- Sandalwood Farmland Project with Fruit Plants.
- The project comes up with a clubhouse, cottages, swimming pool, children's play area, food court, coffee bar and much more!
- The entrance arch and diamond mesh fencing will serve as the project's security, with CCTV monitoring and 24-hour security.
- The roads in the project are 30- and 20-feet gravel roads.
- We cultivate sandalwood crop by using all scientific methods, such as the distance between each plant, host plants, adjusting soil PH levels, and using fertilizers.
- All our projects will be overseen by Agri experts to ensure a high yield in a short period of time!

### **OUR SPECIALITIES:**

- First in giving plot numbers in the sale deed\*
- Launching with clear plotting\*
- Offering the lowest price\*
- Fast Developments\*

Plot No. 121/EP, Near Nagole Metro Station, Pillar No. 809, Uppal Bhagat, Backside Bharat Petrol Pump, Uppal, Hyderabad - 500039 www.natureavenues.com