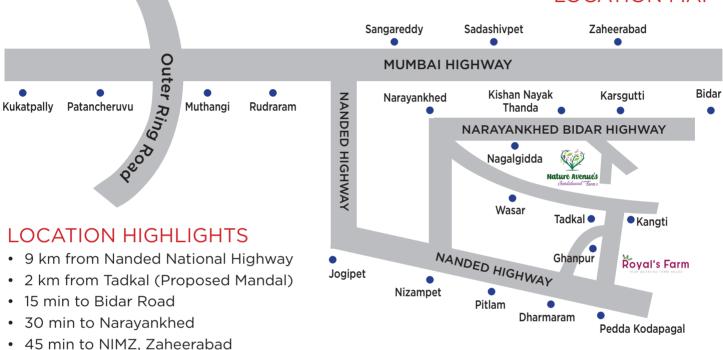

# **LOCATION MAP**

Highway and has a pleasant, lush green environment.

JMK's Royals Farm is a thoughtful selection of gated community Farm plots Project, a destination purposefully chosen for its connectively and potential growth. Our project is close to Nanded National Highway and connects the area to National Investment Manufacturing Zone (NIMZ) and ultimately to core areas.

JMK's Royals Farm is a thoughtful selection of gated community Farm plots Project, a destination purposefully chosen for its connectivity and potential growth. Our Project is close to Nanded National Highway and connects the area to National Investment Manufacturing Zone (NIMZ) and ultimately to core areas.