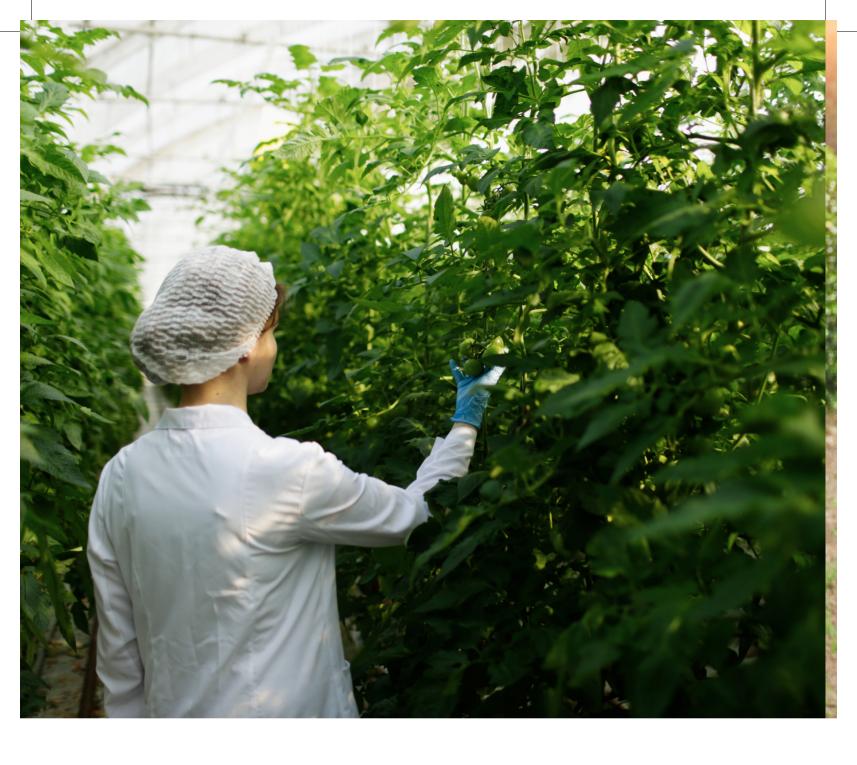

# PROJECT HIGHLIGHTS

- 20 acres of the project to be extended to 40 acres.
- Sandalwood Farmland Project with Fruit Plants.
- The project comes up with a clubhouse, cottages, swimming pool, children's play area, food court, coffee bar and much more!
- The entrance arch and diamond mesh fencing will serve as the project's security, with CCTV monitoring and 24-hour security.
- The roads in the project are 30- and 20-feet gravel roads.
- We cultivate sandalwood crop by using all scientific methods, such as the distance between each plant, host plants, adjusting soil PH levels, and using fertilizers.
- All our projects will be overseen by Agri experts to ensure a high yield in a short period of time!

# **MAINTENANCE**

- 15 Years maintenance
- CCTV Surveillance
- Immediate Plant Replacement
- Monitored by Agri Specialists
- Maintenance Charge Rs. 2,999 / 605 Sq. Yards
- 24/7 Security
- CCTV live broadcast via Website