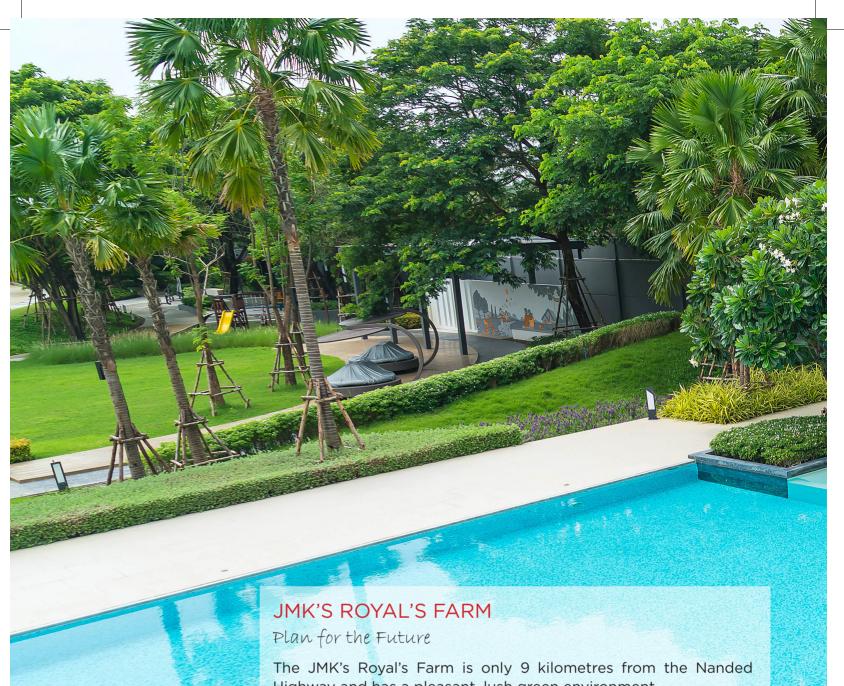

Highway and has a pleasant, lush green environment.

JMK's Royals Farm is a thoughtful selection of gated community Farm plots Project, a destination purposefully chosen for its connectively and potential growth. Our project is close to Nanded National Highway and connects the area to National Investment Manufacturing Zone (NIMZ) and ultimately to core areas.

JMK's Royals Farm is a thoughtful selection of gated community Farm plots Project, a destination purposefully chosen for its connectivity and potential growth. Our Project is close to Nanded National Highway and connects the area to National Investment Manufacturing Zone (NIMZ) and ultimately to core areas.