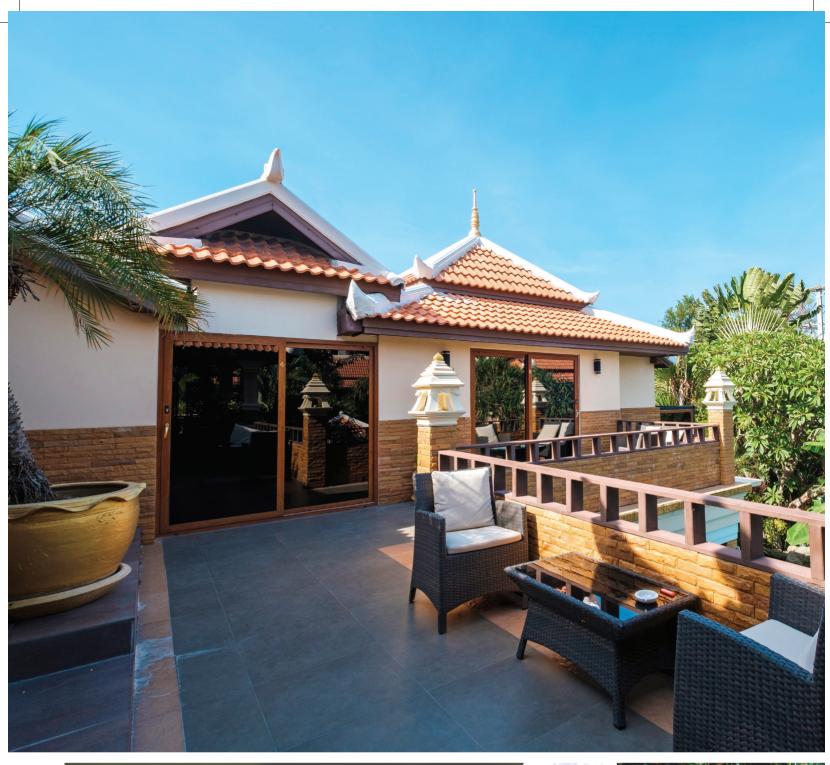

# **CLUB HOUSE:**

Royal's Club - The Club house extends up to 2674 Sq. Yards with Great amenities like Yoga Center, Cycling Track, Swimming Pool, Shuttle Court, Children Play area, Coffee bar, Restaurant & much more!

# **COTTAGES:**

- 5 Cottages
- 1 BHK & 2 BHK Cottages
- Safe & Secured Cottage
- Free Stay with Club Membership\*