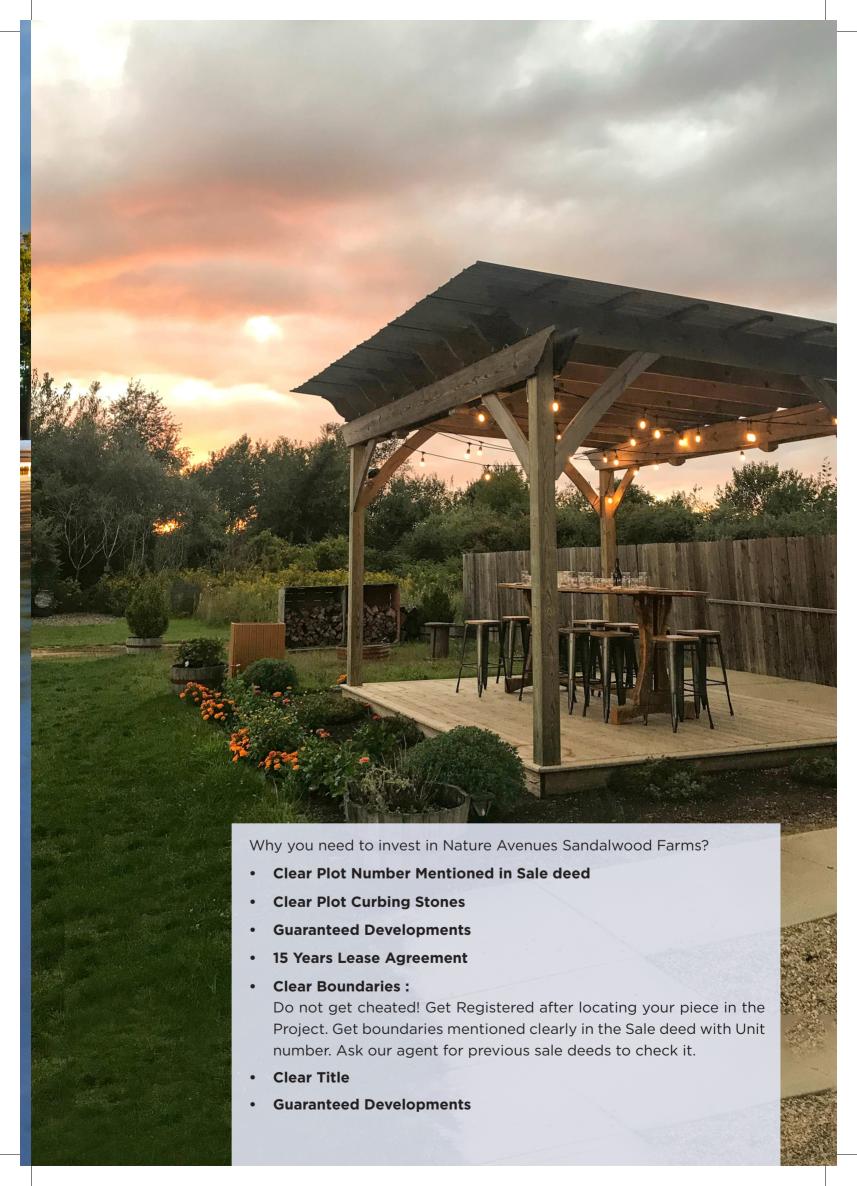

# **CLUB HOUSE:**

Royal's Club - The Club house extends up to 2674 Sq. Yards with Great amenities like Yoga Center, Cycling Track, Swimming Pool, Shuttle Court, Children Play area, Coffee bar, Restaurant & much more!

# **COTTAGES:**

- 5 Cottages
- 1 BHK & 2 BHK Cottages
- Safe & Secured Cottage
- Free Stay with Club Membership\*

# **FOOD COURT & COFFEE BAR**

Life time Club Memberships ₹60,000 ₹29,999 only

### **FEATURES**

- · Life time validity
- 6 Days free Stay p.a.
- Unlimited Fun
- Upto 25% on Food

# **MAINTENANCE**

- 15 Years maintenance
- CCTV Surveillance
- Immediate Plant Replacement
- Monitored by Agri Specialists
- Maintenance Charge Rs. 2,999 / 605 Sq. Yards
- 24/7 Security
- CCTV live broadcast via Website