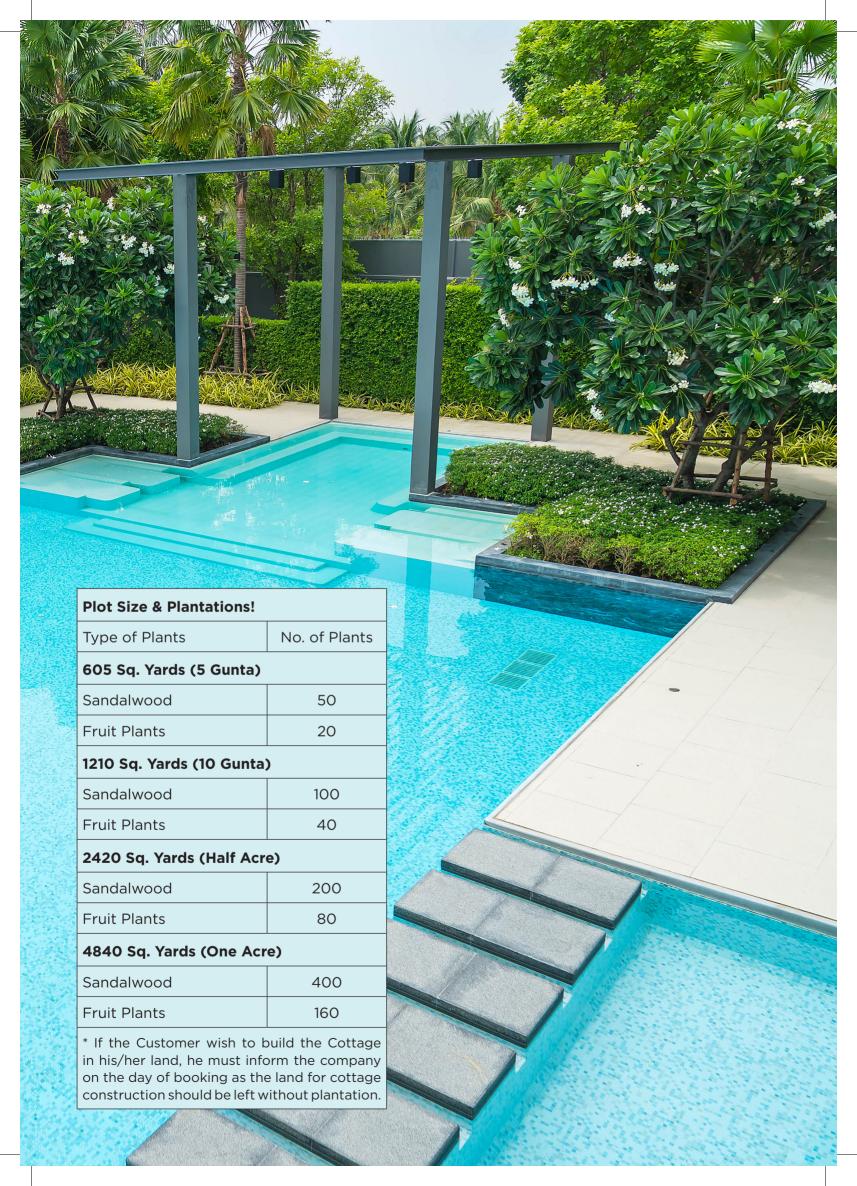

# PROJECT HIGHLIGHTS

- 20 acres of the project to be extended to 40 acres.
- Sandalwood Farmland Project with Fruit Plants.
- The project comes up with a clubhouse, cottages, swimming pool, children's play area, food court, coffee bar and much more!
- The entrance arch and diamond mesh fencing will serve as the project's security, with CCTV monitoring and 24-hour security.
- The roads in the project are 30- and 20-feet gravel roads.
- We cultivate sandalwood crop by using all scientific methods, such as the distance between each plant, host plants, adjusting soil PH levels, and using fertilizers.
- All our projects will be overseen by Agri experts to ensure a high yield in a short period of time!