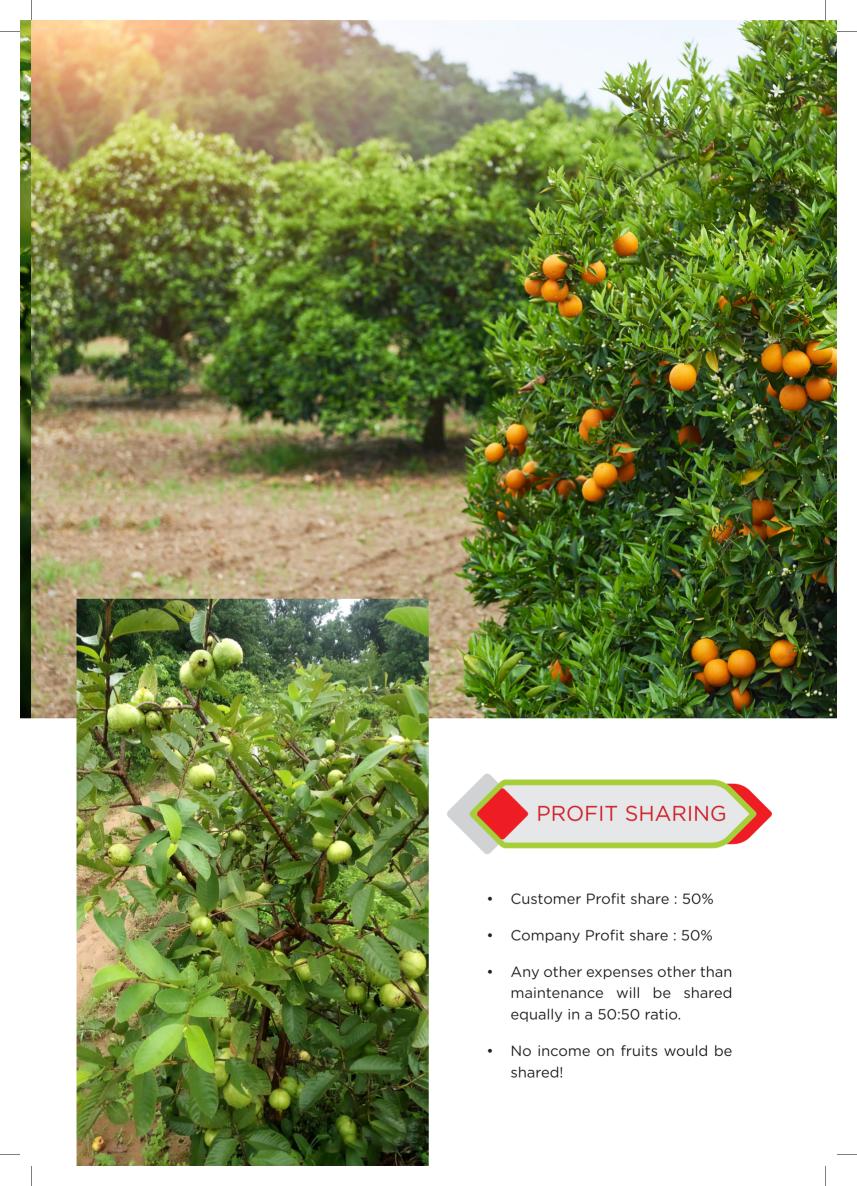

# PROJECT HIGHLIGHTS

- 20 acres of the project to be extended to 40 acres.
- Sandalwood Farmland Project with Fruit Plants.
- The project comes up with a clubhouse, cottages, swimming pool, children's play area, food court, coffee bar and much more!
- The entrance arch and diamond mesh fencing will serve as the project's security, with CCTV monitoring and 24-hour security.
- The roads in the project are 30- and 20-feet gravel roads.
- We cultivate sandalwood crop by using all scientific methods, such as the distance between each plant, host plants, adjusting soil PH levels, and using fertilizers.
- All our projects will be overseen by Agri experts to ensure a high yield in a short period of time!