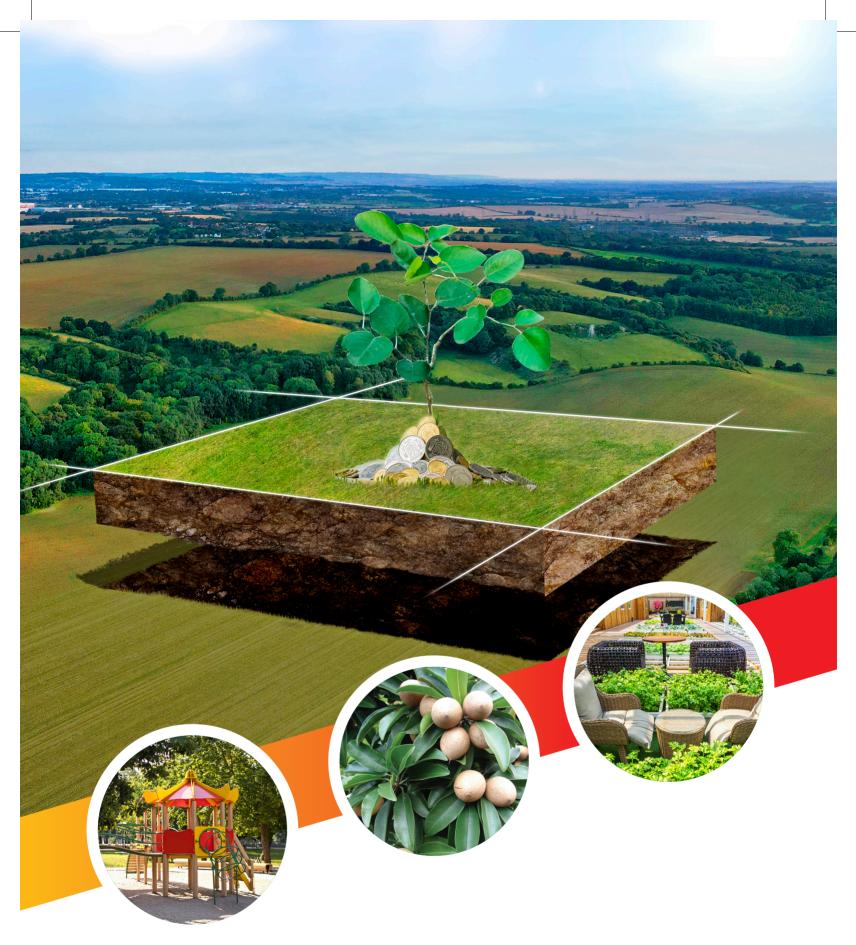

# PROJECT HIGHLIGHTS

- 20 acres of the project to be extended to 40 acres.
- Sandalwood Farmland Project with Fruit Plants.
- The project comes up with a clubhouse, cottages, swimming pool, children's play area, food court, coffee bar and much more!
- The entrance arch and diamond mesh fencing will serve as the project's security, with CCTV monitoring and 24-hour security.
- The roads in the project are 30- and 20-feet gravel roads.
- We cultivate sandalwood crop by using all scientific methods, such as the distance between each plant, host plants, adjusting soil PH levels, and using fertilizers.
- All our projects will be overseen by Agri experts to ensure a high yield in a short period of time!

# **MAINTENANCE**

- 15 Years maintenance
- CCTV Surveillance
- Immediate Plant Replacement
- Monitored by Agri Specialists
- Maintenance Charge Rs. 2,999 / 605 Sq. Yards
- 24/7 Security
- CCTV live broadcast via Website