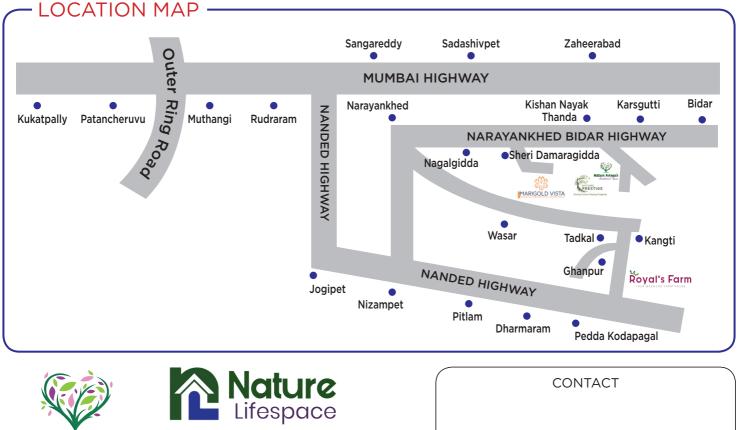

#### **LOCATION HIGHLIGHTS**

- 3 Min Drive from Bidar Narayankhed Road
- 15 Min Drive from Narayankhed
- 45 Min Drive from NIMZ, Zaheerabad
- 7 KM from Nagalgidda
- 3 Hours Drive from Hyderabad
- 30 Min Drive from Bidar

Utpalle Village, Nagalagidda Mandal, Narayankhed, Sangareddy District