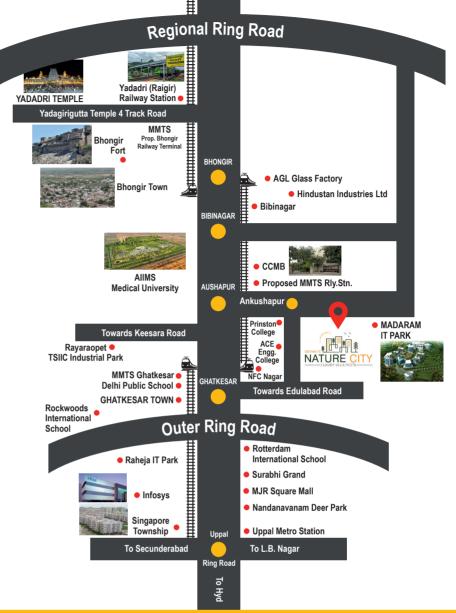

## **LOCATION HIGHLIGHTS**

- 1 KM from proposed Madharam IT Park
- Construction of houses will commence soon, providing an apportunity.
- 5 Min from Pocharam Infosys & AIIMS, Bibinagar
- 5 Min from Ghatkesar ORR & 15 min from Uppal
- 3 KM from Warangal Highway.
- 5 Minutes to Ghatkesar Railway Station
- Close to Engineering Colleges & International Schools
- 20 Min to Yadadri Temple