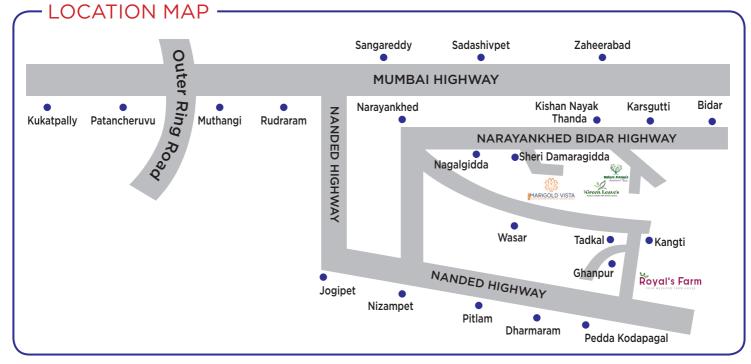

## **LOCATION HIGHLIGHTS**

- 3 Min Drive from Bidar Narayankhed Road
- 10 Min Drive from Narayankhed
- 30 Min Drive from NIMZ, Zaheerabad
- 5 KM from Nagalgidda
  - 3 Hours Drive from Hyderabad
  - 30 Min Drive from Bidar